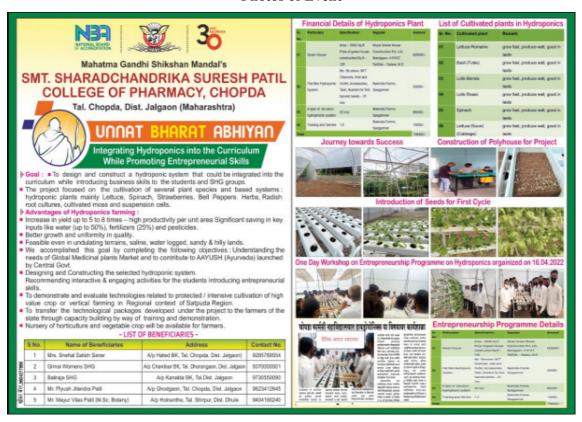

### List of Program organizes by college

| Sr. | No. of       | Even4                                                       | Date of Event | Academic |
|-----|--------------|-------------------------------------------------------------|---------------|----------|
| No. | Participants | Event                                                       | Date of Event | Year     |
| 1   | 50           | Ethano Botanical Tour at Unapdev                            | 18/08/2018    | 2018-19  |
| 2   | 60           | Ethano Botanical Tour at Unapdev                            | 24/08/2019    | 2019-20  |
| 3   | 100          | Ethano Botanical Tour at Unapdev                            | 10/09/2022    | 2022-23  |
| 4   | 50           | Bricks Made from Cow Dung and Cotton Tree as a natural Fuel | 04-03-2023    | 2022-23  |
| 5   | 109          | Bricks Made from Cow Dung and Cotton Tree as a natural Fuel | 11-04-2022    | 2021-22  |
| 6   | 08           | Bricks Made from Cow Dung and Cotton Tree as a natural Fuel | 10-04-2022    | 2021-22  |
| 7   | 29           | Bricks Made from Cow Dung and Cotton Tree as a natural Fuel | 17-02-2021    | 2020-21  |
| 8   | 09           | Bricks Made from Cow Dung and Cotton Tree as a natural Fuel | 10-05-2019    | 2019-20  |
| 9   | 09           | Bricks Made from Cow Dung and Cotton Tree as a natural Fuel | 16-04-2019    | 2019-20  |
| 10  | 50           | Bricks Made from Cow Dung and Cotton Tree as a natural Fuel | 04-03-2023    | 2022-23  |
| 11  | 109          | Bricks Made from Cow Dung and Cotton Tree as a natural Fuel | 11-04-2022    | 2021-22  |
| 12  | 08           | Bricks Made from Cow Dung and Cotton Tree as a natural Fuel | 10-04-2022    | 2021-22  |
| 13  | 29           | Bricks Made from Cow Dung and Cotton                        | 17-02-2021    | 2020-21  |

Dr. Suresh G. Patil

Adv. Sandeep S. Patil

Dr. G. P. Vadnere

Founder President President Principal

|    |     | Tree as a natural Fuel                                      |                                |         |
|----|-----|-------------------------------------------------------------|--------------------------------|---------|
| 14 | 09  | Bricks Made from Cow Dung and Cotton Tree as a natural Fuel | 10-05-2019                     | 2019-20 |
| 15 | 09  | Bricks Made from Cow Dung and Cotton Tree as a natural Fuel | 16-04-2019                     | 2019-20 |
| 16 | 50  | Tree Plantation                                             | 01/07/2023<br>To<br>07/07/2023 | 2022-23 |
| 17 | 50  | Tree Plantation                                             | 02/07/2022                     | 2021-22 |
| 18 | 100 | Tree Plantation                                             | 01/07/2021                     | 2020-21 |
| 19 | 100 | Tree Plantation                                             | 06/07/2020                     | 2019-20 |
| 20 | 100 | Tree Plantation                                             | 01/07/2018<br>To<br>07/07/2018 | 2018-19 |
| 21 | 29  | Entrepreneurship program on Hydroponics                     | 04-03-2023                     | 2022-23 |
| 22 | 35  | Entrepreneurship program on Hydroponics                     | 16-04-2022                     | 2021-22 |
| 23 | 30  | Entrepreneurship program on Hydroponics                     | 17-02-2021                     | 2020-21 |