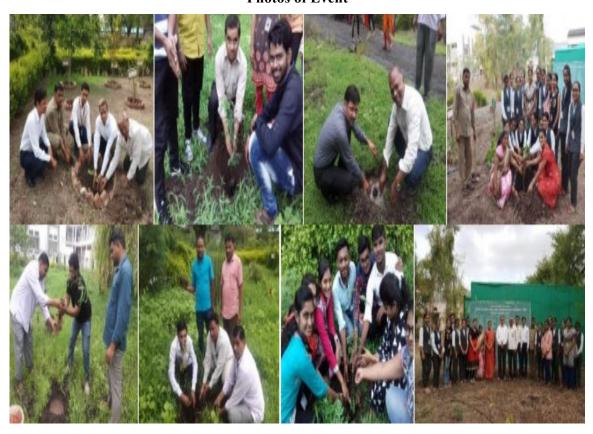

### 4) The Practice

We plant various types of saplings with the help of students, teaching and non teaching staff of the college. These plants are made available from the nearby government and private nurseries mostly at the onset of monsoon every year and otherwise. These are successfully maintained by providing fertilizers and irrigation facility. We conduct the program by Green Army volunteers for the maintenance of our campus. The faculty members celebrate their birthdays not cutting the cake but by planting a sapling. This cake free initiative under this best practice has proved very fruitful so far more than hundred trees have been planted by the faculty members alone. The sapling planted by the faculty members on his/her birthday has to be taken care of by the concern faculty members including iron mashing and watering. Following are the major activities conducted to achieve the goal of green and healthy campus The college has conducted green audit of the campus. Right from the beginning the college has carried out labeling of plants on the college campus which helps students to understand the botanical names and specifications of the plants. College has maintained garden with labeling. Signboards/posters are displayed on the college campus for encouraging ideas of plastic-free campus, noise pollution, and environmental awareness. The energy audit of consumption of electricity in the college is conducted recently by certified external auditor. LED bulbs are installed in the college building to save electricity, The college has robust rain water harvesting mechanism that has I. resulted in the increase in groundwater levels of bore well on the campus. The chemistry laboratory uses rain water as distilled water for practical.

#### 5) Evidence of the Success

Our campus is spread across 36 Acres of sprawling green campus. This practice has resulted in the improved quality of air and subsequently quality of life. The tall trees help to reduce the noise and traffic sounds as the college campus is adjacent to the highway. It is a proven facilitates the plant barriers can be a solution to noise. Indeed, plant barriers are excellent solution for the traffic noise.