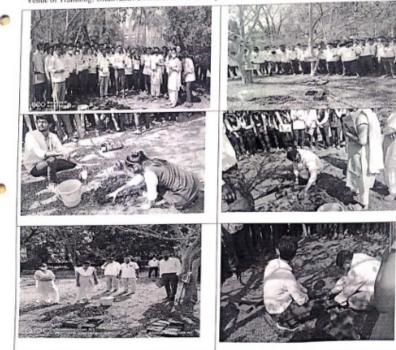

### 4) The Practice

We plant various types of saplings with the help of students, teaching and non teaching staff of the college. These plants are made available from the nearby government and private nurseries mostly at the onset of monsoon every year and otherwise. These are successfully maintained by providing fertilizers and irrigation facility. We conduct the program by Green Army volunteers for the maintenance of our campus. The faculty members celebrate their birthdays not cutting the cake but by planting a sapling. This cake free initiative under this best practice has proved very fruitful so far more than hundred trees have been planted by the faculty members alone. The sapling planted by the faculty members on his/her birthday has to be taken care of by the concern faculty members including iron mashing and watering. Following are the major activities conducted to achieve the goal of green and healthy campus The college has conducted green audit of the campus. Right from the beginning the college has carried out labeling of plants on the college campus which helps students to understand the botanical names and specifications of the plants. College has maintained garden with labeling. Signboards/posters are displayed on the college campus for encouraging ideas of plastic-free campus, noise pollution, and environmental awareness. The energy audit of consumption of electricity in the college is conducted recently by certified external auditor. LED bulbs are installed in the college building to save electricity, The college has robust rain water harvesting mechanism that has I. resulted in the increase in groundwater levels of bore well on the campus. The chemistry laboratory uses rain water as distilled water for practical.