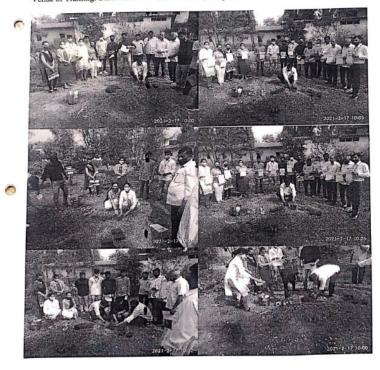

### 4) The Practice

We plant various types of saplings with the help of students, teaching and non teaching staff of the college. These plants are made available from the nearby government and private nurseries mostly at the onset of monsoon every year and otherwise. These are successfully maintained by providing fertilizers and irrigation facility. We conduct the program by Green Army volunteers for the maintenance of our campus. The faculty members celebrate their birthdays not cutting the cake but by planting a sapling. This cake free initiative under this best practice has proved very fruitful so far more than hundred trees have been planted by the faculty members alone. The sapling planted by the faculty members on his/her birthday has to be taken care of by the concern faculty members including iron mashing and watering. Following are the major activities conducted to achieve the goal of green and healthy campus The college has conducted green audit of the campus. Right from the beginning the college has carried out labeling of plants on the college campus which helps students to understand the botanical names and specifications of the plants. College has maintained garden with labeling. Signboards/posters are displayed on the college campus for encouraging ideas of plastic-free campus, noise pollution, and environmental awareness. The energy audit of consumption of electricity in the college is conducted recently by certified external auditor. LED bulbs are installed in the college building to save electricity, The college has robust rain water harvesting mechanism that has I. resulted in the increase in groundwater levels of bore well on the campus. The chemistry laboratory uses rain water as distilled water for practical.

#### 5) Evidence of the Success

Our campus is spread across 36 Acres of sprawling green campus. This practice has resulted in the improved quality of air and subsequently quality of life. The tall trees help to reduce the noise and traffic sounds as the college campus is adjacent to the highway. It is a proven facilitates the plant barriers can be a solution to noise. Indeed, plant barriers are excellent solution for the traffic noise.