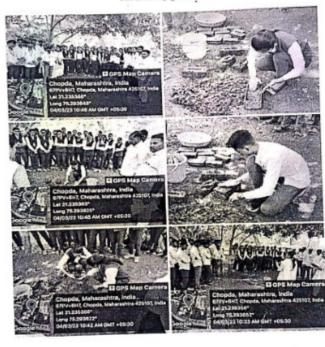

#### **Photos of Event**

Mahatma Gandhi Shikshan Mandal's

Chopda-425107. Dist. Jalgaon, (M.S.), India.

Phone / Fax No - +91-2586-222366/223150. <u>E-mail-bpharmchopda@yahoo.com</u> (Affiliated to Kavayitri Bahinabai Chaudhari North Maharashtra University, Approved by Govt.

#### Academic Year 2022-2023

Title of Activity: Ethano Botanical tour at unapdev

**Date of Activity:** 10/09/2022

Activity Coordinator: Dr. Md. Rageeb Usmaan