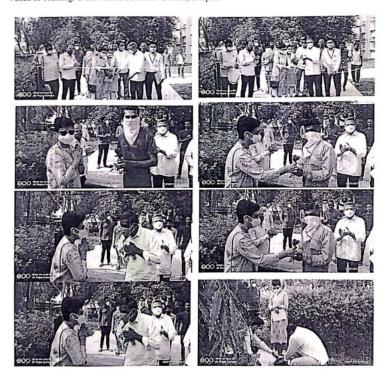

#### **Photos of Event**

Mahatma Gandhi Shikshan Mandal's

Chopda-425107. Dist. Jalgaon, (M.S.), India.

Phone / Fax No - +91-2586-222366/223150. <u>E-mail-bpharmchopda@yahoo.com</u> (Affiliated to Kavayitri Bahinabai Chaudhari North Maharashtra University, Approved by Govt.

#### Academic Year 2022-2023

Title of Activity: Ethano Botanical tour at unapdev

**Date of Activity:** 10/09/2022

Activity Coordinator: Dr. Md. Rageeb Usmaan