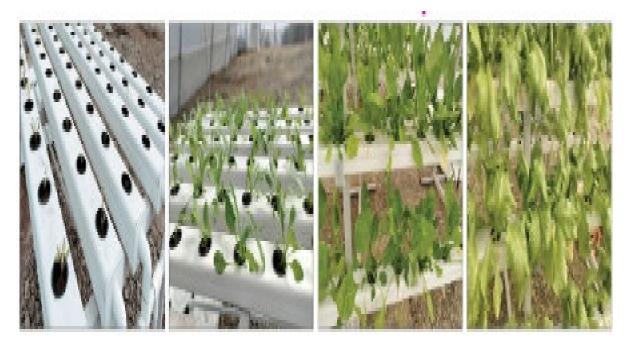

### List of Program organizes by college

| Sr. | No. of       | Even4                                                       | Date of Event | Academic |
|-----|--------------|-------------------------------------------------------------|---------------|----------|
| No. | Participants | Event                                                       | Date of Event | Year     |
| 1   | 50           | Ethano Botanical Tour at Unapdev                            | 18/08/2018    | 2018-19  |
| 2   | 60           | Ethano Botanical Tour at Unapdev                            | 24/08/2019    | 2019-20  |
| 3   | 100          | Ethano Botanical Tour at Unapdev                            | 10/09/2022    | 2022-23  |
| 4   | 50           | Bricks Made from Cow Dung and Cotton Tree as a natural Fuel | 04-03-2023    | 2022-23  |
| 5   | 109          | Bricks Made from Cow Dung and Cotton Tree as a natural Fuel | 11-04-2022    | 2021-22  |
| 6   | 08           | Bricks Made from Cow Dung and Cotton Tree as a natural Fuel | 10-04-2022    | 2021-22  |
| 7   | 29           | Bricks Made from Cow Dung and Cotton Tree as a natural Fuel | 17-02-2021    | 2020-21  |
| 8   | 09           | Bricks Made from Cow Dung and Cotton Tree as a natural Fuel | 10-05-2019    | 2019-20  |
| 9   | 09           | Bricks Made from Cow Dung and Cotton Tree as a natural Fuel | 16-04-2019    | 2019-20  |
| 10  | 50           | Bricks Made from Cow Dung and Cotton Tree as a natural Fuel | 04-03-2023    | 2022-23  |
| 11  | 109          | Bricks Made from Cow Dung and Cotton Tree as a natural Fuel | 11-04-2022    | 2021-22  |
| 12  | 08           | Bricks Made from Cow Dung and Cotton Tree as a natural Fuel | 10-04-2022    | 2021-22  |
| 13  | 29           | Bricks Made from Cow Dung and Cotton                        | 17-02-2021    | 2020-21  |

Dr. Suresh G. Patil

Adv. Sandeep S. Patil

Dr. G. P. Vadnere

Founder President President Principal

|    |     | Tree as a natural Fuel                                      |                                |         |
|----|-----|-------------------------------------------------------------|--------------------------------|---------|
| 14 | 09  | Bricks Made from Cow Dung and Cotton Tree as a natural Fuel | 10-05-2019                     | 2019-20 |
| 15 | 09  | Bricks Made from Cow Dung and Cotton Tree as a natural Fuel | 16-04-2019                     | 2019-20 |
| 16 | 50  | Tree Plantation                                             | 01/07/2023<br>To<br>07/07/2023 | 2022-23 |
| 17 | 50  | Tree Plantation                                             | 02/07/2022                     | 2021-22 |
| 18 | 100 | Tree Plantation                                             | 01/07/2021                     | 2020-21 |
| 19 | 100 | Tree Plantation                                             | 06/07/2020                     | 2019-20 |
| 20 | 100 | Tree Plantation                                             | 01/07/2018<br>To<br>07/07/2018 | 2018-19 |
| 21 | 29  | Entrepreneurship program on Hydroponics                     | 04-03-2023                     | 2022-23 |
| 22 | 35  | Entrepreneurship program on Hydroponics                     | 16-04-2022                     | 2021-22 |
| 23 | 30  | Entrepreneurship program on Hydroponics                     | 17-02-2021                     | 2020-21 |