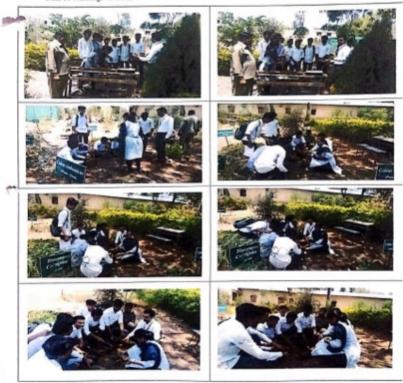

#### **Photos of Event**

Mahatma Gandhi Shikshan Mandal's

Chopda-425107. Dist. Jalgaon, (M.S.), India.

Phone / Fax No - +91-2586-222366/223150. <u>E-mail-bpharmchopda@yahoo.com</u> (Affiliated to Kavayitri Bahinabai Chaudhari North Maharashtra University, Approved by Govt.

#### Academic Year 2022-2023

Title of Activity: Ethano Botanical tour at unapdev

**Date of Activity:** 10/09/2022

Activity Coordinator: Dr. Md. Rageeb Usmaan