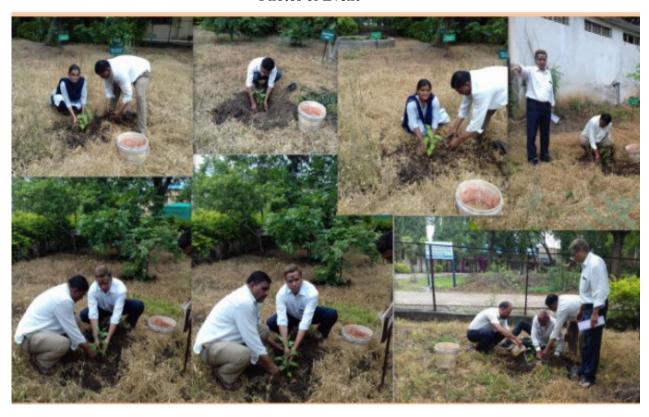

### 4) The Practice

We plant various types of saplings with the help of students, teaching and non teaching staff of the college. These plants are made available from the nearby government and private nurseries mostly at the onset of monsoon every year and otherwise. These are successfully maintained by providing fertilizers and irrigation facility. We conduct the program by Green Army volunteers for the maintenance of our campus. The faculty members celebrate their birthdays not cutting the cake but by planting a sapling. This cake free initiative under this best practice has proved very fruitful so far more than hundred trees have been planted by the faculty members alone. The sapling planted by the faculty members on his/her birthday has to be taken care of by the concern faculty members including iron mashing and watering. Following are the major activities conducted to achieve the goal of green and healthy campus The college has conducted green audit of the campus. Right from the beginning the college has carried out labeling of plants on the college campus which helps students to understand the botanical names and specifications of the plants. College has maintained garden with labeling. Signboards/posters are displayed on the college campus for encouraging ideas of plastic-free campus, noise pollution, and environmental awareness. The energy audit of consumption of electricity in the college is conducted recently by certified external auditor. LED bulbs are installed in the college building to save electricity, The college has robust rain water harvesting mechanism that has I. resulted in the increase in groundwater levels of bore well on the campus. The chemistry laboratory uses rain water as distilled water for practical.

#### 5) Evidence of the Success

Our campus is spread across 36 Acres of sprawling green campus. This practice has resulted in the improved quality of air and subsequently quality of life. The tall trees help to reduce the noise and traffic sounds as the college campus is adjacent to the highway. It is a proven facilitates the plant barriers can be a solution to noise. Indeed, plant barriers are excellent solution for the traffic noise.