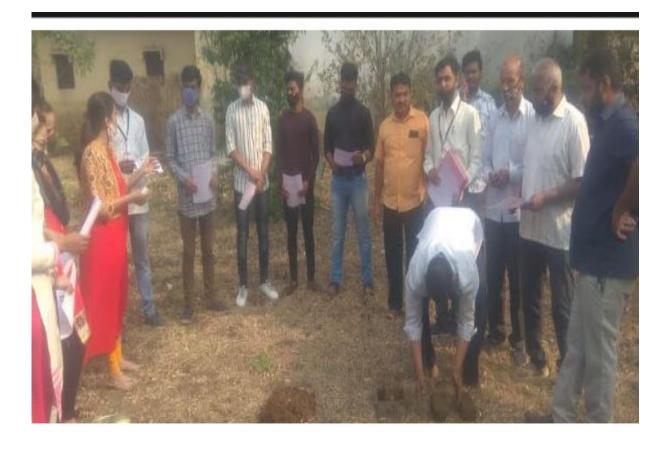

### 4) The Practice

We plant various types of saplings with the help of students, teaching and non teaching staff of the college. These plants are made available from the nearby government and private nurseries mostly at the onset of monsoon every year and otherwise. These are successfully maintained by providing fertilizers and irrigation facility. We conduct the program by Green Army volunteers for the maintenance of our campus. The faculty members celebrate their birthdays not cutting the cake but by planting a sapling. This cake free initiative under this best practice has proved very fruitful so far more than hundred trees have been planted by the faculty members alone. The sapling planted by the faculty members on his/her birthday has to be taken care of by the concern faculty members including iron mashing and watering. Following are the major activities conducted to achieve the goal of green and healthy campus The college has conducted green audit of the campus. Right from the beginning the college has carried out labeling of plants on the college campus which helps students to understand the botanical names and specifications of the plants. College has maintained garden with labeling. Signboards/posters are displayed on the college campus for encouraging ideas of plastic-free campus, noise pollution, and environmental awareness. The energy audit of consumption of electricity in the college is conducted recently by certified external auditor. LED bulbs are installed in the college building to save electricity, The college has robust rain water harvesting mechanism that has I. resulted in the increase in groundwater levels of bore well on the campus. The chemistry laboratory uses rain water as distilled water for practical.

#### 5) Evidence of the Success

Our campus is spread across 36 Acres of sprawling green campus. This practice has resulted in the improved quality of air and subsequently quality of life. The tall trees help to reduce the noise and traffic sounds as the college campus is adjacent to the highway. It is a proven facilitates the plant barriers can be a solution to noise. Indeed, plant barriers are excellent solution for the traffic noise.